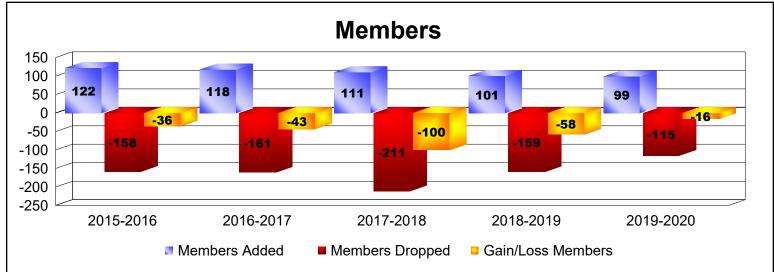

District 106 C

As of June 2020 Cumulative

| Year      | New<br>Clubs | Dropped<br>Clubs | Gain/<br>Loss<br>Clubs | New<br>Members | Charter<br>Members | Reinstate<br>Members | Transfer<br>Members | Total<br>Member<br>Added | Total<br>Members<br>Dropped | Gain/<br>Loss<br>Members |
|-----------|--------------|------------------|------------------------|----------------|--------------------|----------------------|---------------------|--------------------------|-----------------------------|--------------------------|
| 2015-2016 | 0            | 0                | 0                      | 113            | 0                  | 2                    | 7                   | 122                      | -158                        | -36                      |
| 2016-2017 | 0            | -2               | -2                     | 113            | 0                  | 1                    | 4                   | 118                      | -161                        | -43                      |
| 2017-2018 | 0            | -3               | -3                     | 88             | 4                  | 0                    | 19                  | 111                      | -211                        | -100                     |
| 2018-2019 | 0            | -1               | -1                     | 89             | 1                  | 3                    | 8                   | 101                      | -159                        | -58                      |
| 2019-2020 | 0            | -1               | -1                     | 85             | 0                  | 0                    | 14                  | 99                       | -115                        | -16                      |
| Average   | 0            | -1               | -1                     | 98             | 1                  | 1                    | 10                  | 110                      | -161                        | -51                      |