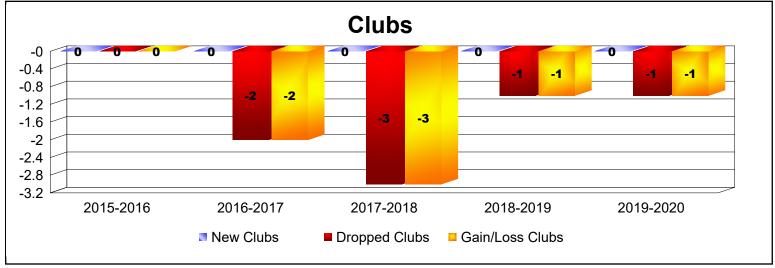

District 106 C

As of June 2020 Cumulative

| Year      | New<br>Clubs | Dropped<br>Clubs | Gain/<br>Loss<br>Clubs | New<br>Members | Charter<br>Members | Reinstate<br>Members | Transfer<br>Members | Total<br>Member<br>Added | Total<br>Members<br>Dropped | Gain/<br>Loss<br>Members |
|-----------|--------------|------------------|------------------------|----------------|--------------------|----------------------|---------------------|--------------------------|-----------------------------|--------------------------|
| 2015-2016 | 0            | 0                | 0                      | 113            | 0                  | 2                    | 7                   | 122                      | -158                        | -36                      |
| 2016-2017 | 0            | -2               | -2                     | 113            | 0                  | 1                    | 4                   | 118                      | -161                        | -43                      |
| 2017-2018 | 0            | -3               | -3                     | 88             | 4                  | 0                    | 19                  | 111                      | -211                        | -100                     |
| 2018-2019 | 0            | -1               | -1                     | 89             | 1                  | 3                    | 8                   | 101                      | -159                        | -58                      |
| 2019-2020 | 0            | -1               | -1                     | 85             | 0                  | 0                    | 14                  | 99                       | -115                        | -16                      |
| Average   | 0            | -1               | -1                     | 98             | 1                  | 1                    | 10                  | 110                      | -161                        | -51                      |